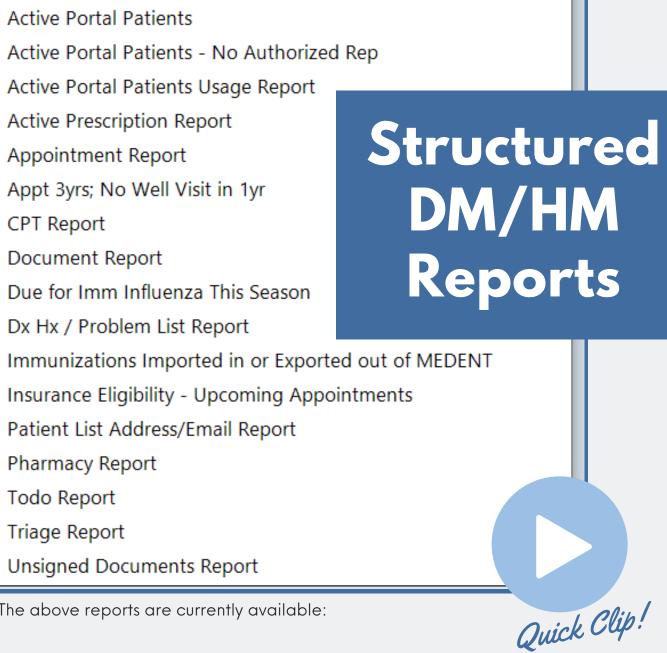

## Search

The above reports are currently available:

## **Tips & Tricks**

From the main menu, under Medical Records, select DM/HM/Medical Reports and Structured DM/HM Reports. This will pull up a list of all available reports.

To filter on patients with an active Patient Portal, click Portal in the Demographic Criteria section and select Portal Patients prior to running any of the reports.